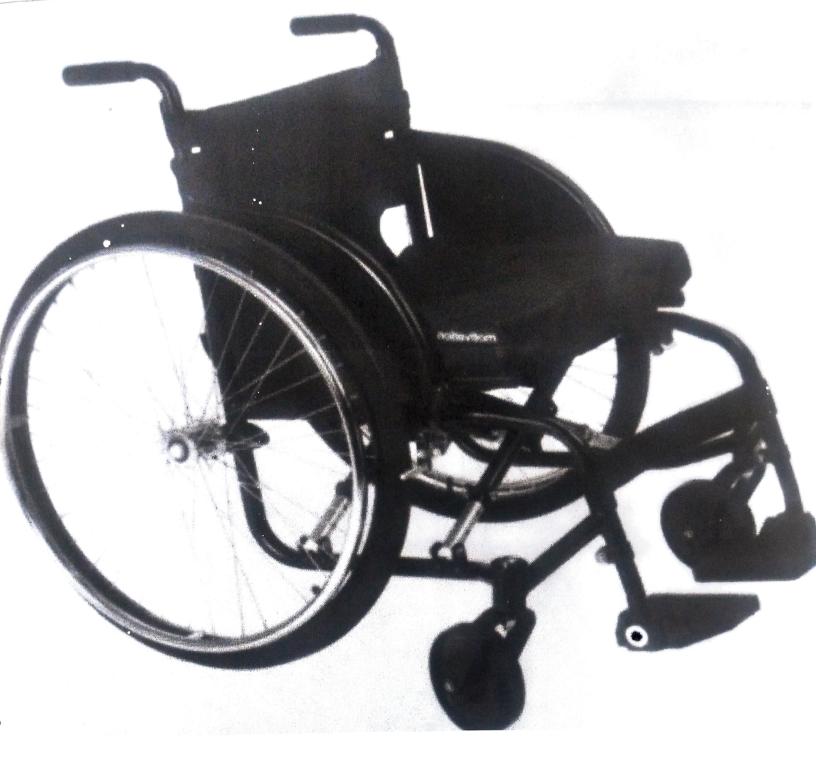

## Technical Specification of Motivational Standard Wheel Chair

| CLASP Product Number             | WM4X-01S                                                                                                                       | WM4X-01M      | WM4X-01L                                                                                                                                                                                                                                                                                                                                                                                                                                                                                                                                                                                                                                                                                                                                                                                                                                                                                                                                                                                                                                                                                                                                                                                                                                                                                                                                                                                                                                                                                                                                                                                                                                                                                                                                                                                                                                                                                                                                                                                                                                                                                                                       | WM4X-01XL       |  |  |
|----------------------------------|--------------------------------------------------------------------------------------------------------------------------------|---------------|--------------------------------------------------------------------------------------------------------------------------------------------------------------------------------------------------------------------------------------------------------------------------------------------------------------------------------------------------------------------------------------------------------------------------------------------------------------------------------------------------------------------------------------------------------------------------------------------------------------------------------------------------------------------------------------------------------------------------------------------------------------------------------------------------------------------------------------------------------------------------------------------------------------------------------------------------------------------------------------------------------------------------------------------------------------------------------------------------------------------------------------------------------------------------------------------------------------------------------------------------------------------------------------------------------------------------------------------------------------------------------------------------------------------------------------------------------------------------------------------------------------------------------------------------------------------------------------------------------------------------------------------------------------------------------------------------------------------------------------------------------------------------------------------------------------------------------------------------------------------------------------------------------------------------------------------------------------------------------------------------------------------------------------------------------------------------------------------------------------------------------|-----------------|--|--|
| Seat Width                       | 14.2" (36 cm)                                                                                                                  | 15.7" (40 cm) | 17.3" (44 cm)                                                                                                                                                                                                                                                                                                                                                                                                                                                                                                                                                                                                                                                                                                                                                                                                                                                                                                                                                                                                                                                                                                                                                                                                                                                                                                                                                                                                                                                                                                                                                                                                                                                                                                                                                                                                                                                                                                                                                                                                                                                                                                                  | 18.9" (48 cm)   |  |  |
| Seat Depth                       | 14.2" (36 cm), 15.7" (40 cm)                                                                                                   |               |                                                                                                                                                                                                                                                                                                                                                                                                                                                                                                                                                                                                                                                                                                                                                                                                                                                                                                                                                                                                                                                                                                                                                                                                                                                                                                                                                                                                                                                                                                                                                                                                                                                                                                                                                                                                                                                                                                                                                                                                                                                                                                                                |                 |  |  |
| Back Height                      | The backrest can be set in two height positions: high and low. The high back is 3.9" (10 cm) higher than the low.              |               |                                                                                                                                                                                                                                                                                                                                                                                                                                                                                                                                                                                                                                                                                                                                                                                                                                                                                                                                                                                                                                                                                                                                                                                                                                                                                                                                                                                                                                                                                                                                                                                                                                                                                                                                                                                                                                                                                                                                                                                                                                                                                                                                |                 |  |  |
| Back Angle                       | The shape of the backrest can be altered by adjusting the tension of the backrest straps.                                      |               |                                                                                                                                                                                                                                                                                                                                                                                                                                                                                                                                                                                                                                                                                                                                                                                                                                                                                                                                                                                                                                                                                                                                                                                                                                                                                                                                                                                                                                                                                                                                                                                                                                                                                                                                                                                                                                                                                                                                                                                                                                                                                                                                |                 |  |  |
| Footrest Height                  | The footrest height can be adjusted to different heights.                                                                      |               |                                                                                                                                                                                                                                                                                                                                                                                                                                                                                                                                                                                                                                                                                                                                                                                                                                                                                                                                                                                                                                                                                                                                                                                                                                                                                                                                                                                                                                                                                                                                                                                                                                                                                                                                                                                                                                                                                                                                                                                                                                                                                                                                |                 |  |  |
| Rear Wheel Dimensions            | $26" \times 1.4"$ diameter (66 cm x 4 cm) with 40-spoke aluminum rims and pneumatic, medium tread with extra thick inner tubes |               |                                                                                                                                                                                                                                                                                                                                                                                                                                                                                                                                                                                                                                                                                                                                                                                                                                                                                                                                                                                                                                                                                                                                                                                                                                                                                                                                                                                                                                                                                                                                                                                                                                                                                                                                                                                                                                                                                                                                                                                                                                                                                                                                |                 |  |  |
| Rear Wheel Axle<br>Adjustability | Two sealed bearings and 0.47" (1.2 cm) high tensile axles, interchangeable with WM3 (apart from axle)                          |               |                                                                                                                                                                                                                                                                                                                                                                                                                                                                                                                                                                                                                                                                                                                                                                                                                                                                                                                                                                                                                                                                                                                                                                                                                                                                                                                                                                                                                                                                                                                                                                                                                                                                                                                                                                                                                                                                                                                                                                                                                                                                                                                                |                 |  |  |
| Caster Dimensions                | 6" x 2" diameter                                                                                                               |               |                                                                                                                                                                                                                                                                                                                                                                                                                                                                                                                                                                                                                                                                                                                                                                                                                                                                                                                                                                                                                                                                                                                                                                                                                                                                                                                                                                                                                                                                                                                                                                                                                                                                                                                                                                                                                                                                                                                                                                                                                                                                                                                                |                 |  |  |
| Overall Width Open               | 29.9" (76 cm)                                                                                                                  |               |                                                                                                                                                                                                                                                                                                                                                                                                                                                                                                                                                                                                                                                                                                                                                                                                                                                                                                                                                                                                                                                                                                                                                                                                                                                                                                                                                                                                                                                                                                                                                                                                                                                                                                                                                                                                                                                                                                                                                                                                                                                                                                                                |                 |  |  |
| Overall Width Closed             | 15.7" (39.9 cm)                                                                                                                |               |                                                                                                                                                                                                                                                                                                                                                                                                                                                                                                                                                                                                                                                                                                                                                                                                                                                                                                                                                                                                                                                                                                                                                                                                                                                                                                                                                                                                                                                                                                                                                                                                                                                                                                                                                                                                                                                                                                                                                                                                                                                                                                                                |                 |  |  |
| overall Length                   | 37.8" (96 cm)                                                                                                                  |               |                                                                                                                                                                                                                                                                                                                                                                                                                                                                                                                                                                                                                                                                                                                                                                                                                                                                                                                                                                                                                                                                                                                                                                                                                                                                                                                                                                                                                                                                                                                                                                                                                                                                                                                                                                                                                                                                                                                                                                                                                                                                                                                                |                 |  |  |
| roduct Weight                    | 47 lb (21.3 kg)                                                                                                                |               |                                                                                                                                                                                                                                                                                                                                                                                                                                                                                                                                                                                                                                                                                                                                                                                                                                                                                                                                                                                                                                                                                                                                                                                                                                                                                                                                                                                                                                                                                                                                                                                                                                                                                                                                                                                                                                                                                                                                                                                                                                                                                                                                |                 |  |  |
| leight Capacity                  | 250 lb (113 kg)                                                                                                                |               |                                                                                                                                                                                                                                                                                                                                                                                                                                                                                                                                                                                                                                                                                                                                                                                                                                                                                                                                                                                                                                                                                                                                                                                                                                                                                                                                                                                                                                                                                                                                                                                                                                                                                                                                                                                                                                                                                                                                                                                                                                                                                                                                |                 |  |  |
| ackaging                         | One unit per carton                                                                                                            |               |                                                                                                                                                                                                                                                                                                                                                                                                                                                                                                                                                                                                                                                                                                                                                                                                                                                                                                                                                                                                                                                                                                                                                                                                                                                                                                                                                                                                                                                                                                                                                                                                                                                                                                                                                                                                                                                                                                                                                                                                                                                                                                                                |                 |  |  |
| ackage Size                      | 26" x 26" x 17" (66 cm x 66 cm x 43 cm)                                                                                        |               |                                                                                                                                                                                                                                                                                                                                                                                                                                                                                                                                                                                                                                                                                                                                                                                                                                                                                                                                                                                                                                                                                                                                                                                                                                                                                                                                                                                                                                                                                                                                                                                                                                                                                                                                                                                                                                                                                                                                                                                                                                                                                                                                |                 |  |  |
| ackage Weight                    | 57 lb (26 kg)                                                                                                                  |               | The second secon | लुम्बिनी प्रदेश |  |  |

| S.No | Particulars                                                        | Qty (Nos) | Rate |  |  |
|------|--------------------------------------------------------------------|-----------|------|--|--|
| 1    | Electric Tri cycle (E.V with Charger Set same as specification)    | 1.(one)   |      |  |  |
| 2    | Motivational Wheel Chair (with Folding type same as specification) | 1. (one)  |      |  |  |
| 3    | Standard/Active Wheel Chair (same as specification)                | 1. (one)  |      |  |  |
|      | Total Vat Amount                                                   |           |      |  |  |
|      | Total Amount wih Vat                                               |           |      |  |  |