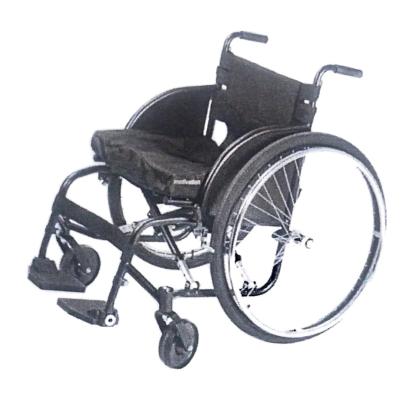

## Technical Specification of Motivational Standard Wheel Chair

| CLASP Product Number             | WM4X-01S                                                                                                                       | WM4X-01M      | WM4X-01L                                                                                                                                                                                                                                                                                                                                                                                                                                                                                                                                                                                                                                                                                                                                                                                                                                                                                                                                                                                                                                                                                                                                                                                                                                                                                                                                                                                                                                                                                                                                                                                                                                                                                                                                                                                                                                                                                                                                                                                                                                                                                                                       | WM4X-01XL       |  |  |
|----------------------------------|--------------------------------------------------------------------------------------------------------------------------------|---------------|--------------------------------------------------------------------------------------------------------------------------------------------------------------------------------------------------------------------------------------------------------------------------------------------------------------------------------------------------------------------------------------------------------------------------------------------------------------------------------------------------------------------------------------------------------------------------------------------------------------------------------------------------------------------------------------------------------------------------------------------------------------------------------------------------------------------------------------------------------------------------------------------------------------------------------------------------------------------------------------------------------------------------------------------------------------------------------------------------------------------------------------------------------------------------------------------------------------------------------------------------------------------------------------------------------------------------------------------------------------------------------------------------------------------------------------------------------------------------------------------------------------------------------------------------------------------------------------------------------------------------------------------------------------------------------------------------------------------------------------------------------------------------------------------------------------------------------------------------------------------------------------------------------------------------------------------------------------------------------------------------------------------------------------------------------------------------------------------------------------------------------|-----------------|--|--|
| Seat Width                       | 14.2" (36 cm)                                                                                                                  | 15.7" (40 cm) | 17.3" (44 cm)                                                                                                                                                                                                                                                                                                                                                                                                                                                                                                                                                                                                                                                                                                                                                                                                                                                                                                                                                                                                                                                                                                                                                                                                                                                                                                                                                                                                                                                                                                                                                                                                                                                                                                                                                                                                                                                                                                                                                                                                                                                                                                                  | 18.9" (48 cm)   |  |  |
| Seat Depth                       | 14.2" (36 cm), 15.7" (40 cm)                                                                                                   |               |                                                                                                                                                                                                                                                                                                                                                                                                                                                                                                                                                                                                                                                                                                                                                                                                                                                                                                                                                                                                                                                                                                                                                                                                                                                                                                                                                                                                                                                                                                                                                                                                                                                                                                                                                                                                                                                                                                                                                                                                                                                                                                                                |                 |  |  |
| Back Height                      | The backrest can be set in two height positions: high and low. The high back is 3.9" (10 cm) higher than the low.              |               |                                                                                                                                                                                                                                                                                                                                                                                                                                                                                                                                                                                                                                                                                                                                                                                                                                                                                                                                                                                                                                                                                                                                                                                                                                                                                                                                                                                                                                                                                                                                                                                                                                                                                                                                                                                                                                                                                                                                                                                                                                                                                                                                |                 |  |  |
| Back Angle                       | The shape of the backrest can be altered by adjusting the tension of the backrest straps.                                      |               |                                                                                                                                                                                                                                                                                                                                                                                                                                                                                                                                                                                                                                                                                                                                                                                                                                                                                                                                                                                                                                                                                                                                                                                                                                                                                                                                                                                                                                                                                                                                                                                                                                                                                                                                                                                                                                                                                                                                                                                                                                                                                                                                |                 |  |  |
| Footrest Height                  | The footrest height can be adjusted to different heights.                                                                      |               |                                                                                                                                                                                                                                                                                                                                                                                                                                                                                                                                                                                                                                                                                                                                                                                                                                                                                                                                                                                                                                                                                                                                                                                                                                                                                                                                                                                                                                                                                                                                                                                                                                                                                                                                                                                                                                                                                                                                                                                                                                                                                                                                |                 |  |  |
| Rear Wheel Dimensions            | $26" \times 1.4"$ diameter (66 cm x 4 cm) with 40-spoke aluminum rims and pneumatic, medium tread with extra thick inner tubes |               |                                                                                                                                                                                                                                                                                                                                                                                                                                                                                                                                                                                                                                                                                                                                                                                                                                                                                                                                                                                                                                                                                                                                                                                                                                                                                                                                                                                                                                                                                                                                                                                                                                                                                                                                                                                                                                                                                                                                                                                                                                                                                                                                |                 |  |  |
| Rear Wheel Axle<br>Adjustability | Two sealed bearings and 0.47" (1.2 cm) high tensile axles, interchangeable with WM3 (apart from axle)                          |               |                                                                                                                                                                                                                                                                                                                                                                                                                                                                                                                                                                                                                                                                                                                                                                                                                                                                                                                                                                                                                                                                                                                                                                                                                                                                                                                                                                                                                                                                                                                                                                                                                                                                                                                                                                                                                                                                                                                                                                                                                                                                                                                                |                 |  |  |
| Caster Dimensions                | 6" x 2" diameter                                                                                                               |               |                                                                                                                                                                                                                                                                                                                                                                                                                                                                                                                                                                                                                                                                                                                                                                                                                                                                                                                                                                                                                                                                                                                                                                                                                                                                                                                                                                                                                                                                                                                                                                                                                                                                                                                                                                                                                                                                                                                                                                                                                                                                                                                                |                 |  |  |
| Overall Width Open               | 29.9" (76 cm)                                                                                                                  |               |                                                                                                                                                                                                                                                                                                                                                                                                                                                                                                                                                                                                                                                                                                                                                                                                                                                                                                                                                                                                                                                                                                                                                                                                                                                                                                                                                                                                                                                                                                                                                                                                                                                                                                                                                                                                                                                                                                                                                                                                                                                                                                                                |                 |  |  |
| Overall Width Closed             | 15.7" (39.9 cm)                                                                                                                |               |                                                                                                                                                                                                                                                                                                                                                                                                                                                                                                                                                                                                                                                                                                                                                                                                                                                                                                                                                                                                                                                                                                                                                                                                                                                                                                                                                                                                                                                                                                                                                                                                                                                                                                                                                                                                                                                                                                                                                                                                                                                                                                                                |                 |  |  |
| overall Length                   | 37.8" (96 cm)                                                                                                                  |               |                                                                                                                                                                                                                                                                                                                                                                                                                                                                                                                                                                                                                                                                                                                                                                                                                                                                                                                                                                                                                                                                                                                                                                                                                                                                                                                                                                                                                                                                                                                                                                                                                                                                                                                                                                                                                                                                                                                                                                                                                                                                                                                                |                 |  |  |
| roduct Weight                    | 47 lb (21.3 kg)                                                                                                                |               |                                                                                                                                                                                                                                                                                                                                                                                                                                                                                                                                                                                                                                                                                                                                                                                                                                                                                                                                                                                                                                                                                                                                                                                                                                                                                                                                                                                                                                                                                                                                                                                                                                                                                                                                                                                                                                                                                                                                                                                                                                                                                                                                |                 |  |  |
| leight Capacity                  | 250 lb (113 kg)                                                                                                                |               |                                                                                                                                                                                                                                                                                                                                                                                                                                                                                                                                                                                                                                                                                                                                                                                                                                                                                                                                                                                                                                                                                                                                                                                                                                                                                                                                                                                                                                                                                                                                                                                                                                                                                                                                                                                                                                                                                                                                                                                                                                                                                                                                |                 |  |  |
| ackaging                         | One unit per carton                                                                                                            |               |                                                                                                                                                                                                                                                                                                                                                                                                                                                                                                                                                                                                                                                                                                                                                                                                                                                                                                                                                                                                                                                                                                                                                                                                                                                                                                                                                                                                                                                                                                                                                                                                                                                                                                                                                                                                                                                                                                                                                                                                                                                                                                                                |                 |  |  |
| ackage Size                      | 26" x 26" x 17" (66 cm x 66 cm x 43 cm)                                                                                        |               |                                                                                                                                                                                                                                                                                                                                                                                                                                                                                                                                                                                                                                                                                                                                                                                                                                                                                                                                                                                                                                                                                                                                                                                                                                                                                                                                                                                                                                                                                                                                                                                                                                                                                                                                                                                                                                                                                                                                                                                                                                                                                                                                |                 |  |  |
| ackage Weight                    | 57 lb (26 kg)                                                                                                                  |               | The second secon | लुम्बिनी प्रदेश |  |  |

| S.No | Particulars                                                        | Qty (Nos) | Rate |  |  |
|------|--------------------------------------------------------------------|-----------|------|--|--|
| 1    | Electric Tri cycle (E.V with Charger Set same as specification)    | 1.(one)   |      |  |  |
| 2    | Motivational Wheel Chair (with Folding type same as specification) | 1. (one)  |      |  |  |
| 3    | Standard/Active Wheel Chair (same as specification)                | 1. (one)  |      |  |  |
|      | Total Vat Amount                                                   |           |      |  |  |
|      | Total Amount wih Vat                                               |           |      |  |  |